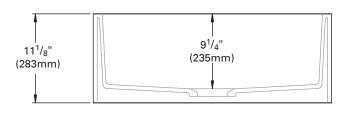

SIDE CROSS-SECTION

## 690 FARM SINK

| INSIDE SINK DIMENSIONS |                                 |   |                                |   |       |
|------------------------|---------------------------------|---|--------------------------------|---|-------|
|                        | Length                          | × | Width                          | × | Depth |
| inches                 | 27 <sup>3</sup> / <sub>16</sub> |   | 18 <sup>7</sup> / <sub>8</sub> |   | 91/4  |
| (mm)                   | (690)                           |   | (479)                          |   | (235) |