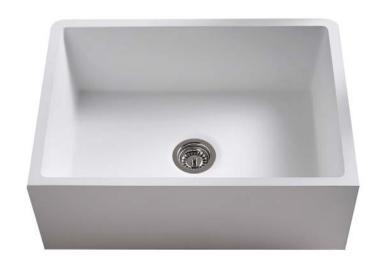

A large, utilitarian bowl, Corian® Farm Sinks are spacious and distinctively stylish.

- Coordinates with DuPont™ Corian® solid surface vanity tops for a seamless, easy-to-clean surface
- Nonporous surface, that with proper cleaning, resists mold, mildew and stains
- Colors offered are comparable to Corian® Bone, Bisque, Cameo White and Glacier White
- Made from acrylic-modified polyester material