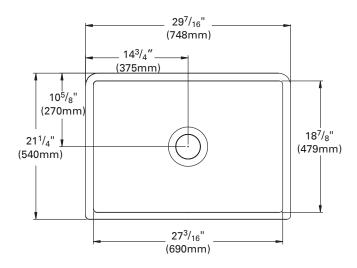

## TOP VIEW

## 690 FARM SINK

| INSIDE SINK DIMENSIONS |                                 |   |                                |   |       |
|------------------------|---------------------------------|---|--------------------------------|---|-------|
|                        | Length                          | × | Width                          | × | Depth |
| inches                 | 27 <sup>3</sup> / <sub>16</sub> |   | 18 <sup>7</sup> / <sub>8</sub> |   | 91/4  |
| (mm)                   | (690)                           |   | (479)                          |   | (235) |