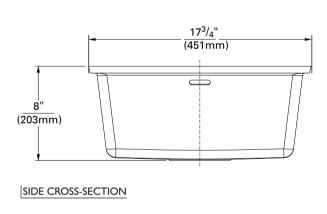

## 965 VASO SINK

| INSIDE SINK DIMENSIONS |                                      |   |                                      |   |            |
|------------------------|--------------------------------------|---|--------------------------------------|---|------------|
|                        | Length                               | × | Width                                | × | Depth      |
|                        | 15 <sup>3</sup> / <sub>4</sub> (400) |   | 15 <sup>3</sup> / <sub>4</sub> (400) |   | 8<br>(203) |