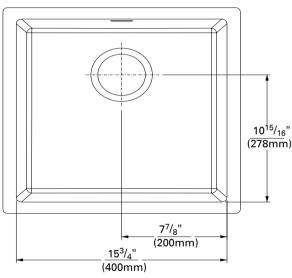

TOP VIEW

## 965 VASO SINK

| INSIDE SINK DIMENSIONS |                                      |   |                                      |   |            |
|------------------------|--------------------------------------|---|--------------------------------------|---|------------|
|                        | Length                               | × | Width                                | × | Depth      |
|                        | 15 <sup>3</sup> / <sub>4</sub> (400) |   | 15 <sup>3</sup> / <sub>4</sub> (400) |   | 8<br>(203) |