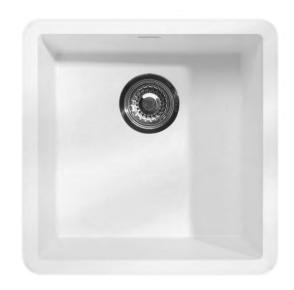

## Vaso Sink

A square, Corian® 965 Vaso Sink will blend into any room while adding an air of elegance.

- Coordinates with DuPont™ Corian® solid surface vanity tops for a seamless, easy-to-clean surface
- Nonporous surface, that with proper cleaning, resists mold, mildew and stains
- ► Colors offered are Corian® Bone, Bisque, Cameo White, and Glacier White