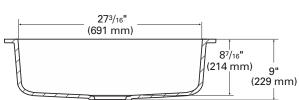

TOP VIEW

FRONT CROSS-SECTION

## **881 (SEAMED UNDERMOUNT)**

| INSIDE SINK DIMENSIONS |                                        |   |       |   |                                       |
|------------------------|----------------------------------------|---|-------|---|---------------------------------------|
|                        | Length                                 | × | Width | × | Depth                                 |
| inches                 | <b>27</b> <sup>3</sup> / <sub>16</sub> |   | 17    |   | <b>8</b> <sup>7</sup> / <sub>16</sub> |
| (mm)                   | (691)                                  |   | (432) |   | (214)                                 |