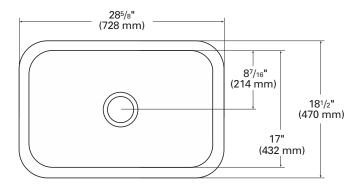

TOP VIEW

FRONT CROSS-SECTION

## **881 (SEAMED UNDERMOUNT)**

| INSIDE SINK DIMENSIONS |                                        |   |       |   |                                       |
|------------------------|----------------------------------------|---|-------|---|---------------------------------------|
|                        | Length                                 | × | Width | × | Depth                                 |
| inches                 | <b>27</b> <sup>3</sup> / <sub>16</sub> |   | 17    |   | <b>8</b> <sup>7</sup> / <sub>16</sub> |
| (mm)                   | (691)                                  |   | (432) |   | (214)                                 |