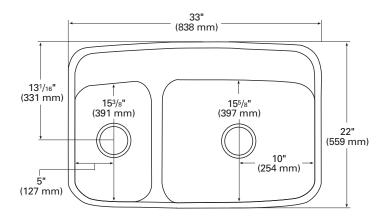

TOP VIEW

| For an explanation of installation options, |
|---------------------------------------------|
| see Installation/Accessories.               |

**10**<sup>1</sup>/16"

(256 mm)

**4**<sup>1</sup>/4"

(108 mm)

All drain holes in sinks are nominally  $3\frac{1}{2}$ " in diameter and accept all standard drain hardware, including waste disposal units.

Metric conversions are approximate.

## corian

19³/4" (502 mm)

71/4"(184 mm)

16<sup>5</sup>/16" (415 mm)

FRONT CROSS-SECTION

8<sup>9/</sup>16" (217 mm)

| 872 (SEAMED UNDERMOUNT) |              |   |       |   |            |  |
|-------------------------|--------------|---|-------|---|------------|--|
| INSIDE SINK DIMENSIONS  |              |   |       |   |            |  |
|                         | Length       | × | Width | × | Depth      |  |
| inches                  | <b>9</b> 1/8 |   | 15¾   |   | <b>4</b> ¼ |  |
| (mm)                    | (251)        |   | (391) |   | (108)      |  |
| inches                  | <b>19</b> ¾  |   | 155∕8 |   | 71⁄4       |  |
| (mm)                    | (502)        |   | (397) |   | (184)      |  |