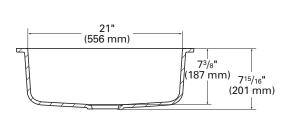

## FRONT CROSS-SECTION

## **871 (SEAMED UNDERMOUNT)**

| INSIDE SINK DIMENSIONS |        |   |                                        |   |            |
|------------------------|--------|---|----------------------------------------|---|------------|
|                        | Length | × | Width                                  | × | Depth      |
| inches                 | 21     |   | <b>15</b> <sup>5</sup> ⁄⁄ <sub>8</sub> |   | <b>7</b> % |
| (mm)                   | (556)  |   | (397)                                  |   | (187)      |