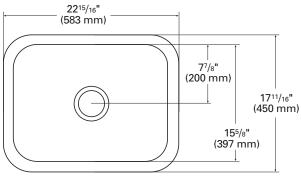

TOP VIEW

## **871 (SEAMED UNDERMOUNT)**

| INSIDE SINK DIMENSIONS |        |   |                                        |   |            |
|------------------------|--------|---|----------------------------------------|---|------------|
|                        | Length | × | Width                                  | × | Depth      |
| inches                 | 21     |   | <b>15</b> <sup>5</sup> ⁄⁄ <sub>8</sub> |   | <b>7</b> % |
| (mm)                   | (556)  |   | (397)                                  |   | (187)      |