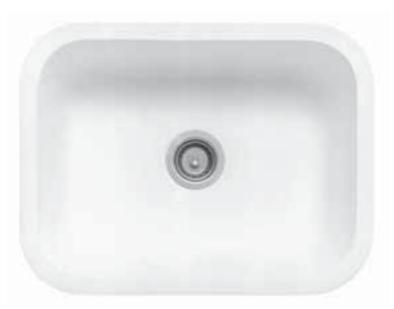

## 871 Large Single Sink

Elegant and roomy, this sink is a great addition to any home or workspace.

- See Color Options page at the beginning of Sinks Section for available colors
- Combine with the 802 to create your own custom double-bowl installation