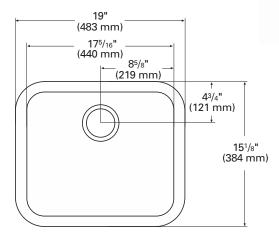

## **859 (SEAMED UNDERMOUNT)**

| INSIDE SINK DIMENSIONS |                |   |       |   |            |
|------------------------|----------------|---|-------|---|------------|
|                        | Length         | × | Width | × | Depth      |
| inches                 | <b>17</b> 5/16 |   | 13%   |   | <b>7</b> ½ |
| (mm)                   | (440)          |   | (340) |   | (200)      |