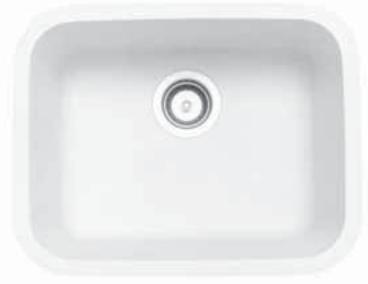

## **Large Single Sink**

This conventional, large sink is a popular choice for the kitchen.

- ▶ Offers spacious, rectangular design
- ► Can be installed on its own or with other Corian® sinks
- See Color Options page at the beginning of Sinks Section for available colors