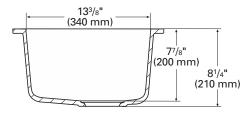

## **859 (SEAMED UNDERMOUNT)**

| INSIDE SINK DIMENSIONS |                |   |       |   |            |
|------------------------|----------------|---|-------|---|------------|
|                        | Length         | × | Width | × | Depth      |
| inches                 | <b>17</b> 5/16 |   | 13%   |   | <b>7</b> ½ |
| (mm)                   | (440)          |   | (340) |   | (200)      |