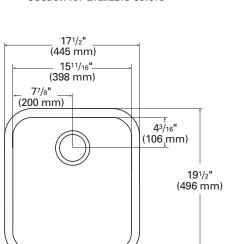

TOP VIEW

SIDE CROSS-SECTION

## **805 (SEAMED UNDERMOUNT)**

| INSIDE SINK DIMENSIONS |                                 |   |                                         |   |       |
|------------------------|---------------------------------|---|-----------------------------------------|---|-------|
|                        | Length                          | × | Width                                   | × | Depth |
| inches                 | I5 <sup>1</sup> / <sub>16</sub> |   | <b>17</b> <sup>11</sup> / <sub>16</sub> |   | 81/4  |
| (mm)                   | (398)                           |   | (449)                                   |   | (210) |