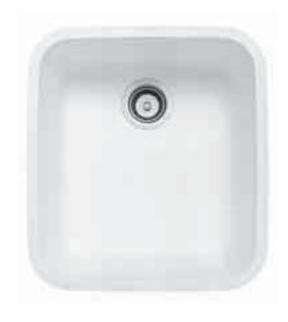

## 805 Large Single Sink

Put this spacious, rectangular sink to work in a busy kitchen or commercial area.

- Features extra-large bowl with a unique, yet functional design
- Can be installed on its own or with other Corian® sinks
- See Color Options page at the beginning of Sinks Section for available colors