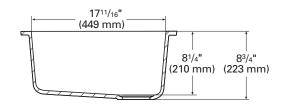

TOP VIEW

SIDE CROSS-SECTION

## **805 (SEAMED UNDERMOUNT)**

| INSIDE SINK DIMENSIONS |                                 |   |                                         |   |       |
|------------------------|---------------------------------|---|-----------------------------------------|---|-------|
|                        | Length                          | × | Width                                   | × | Depth |
| inches                 | I5 <sup>1</sup> / <sub>16</sub> |   | <b>17</b> <sup>11</sup> / <sub>16</sub> |   | 81/4  |
| (mm)                   | (398)                           |   | (449)                                   |   | (210) |