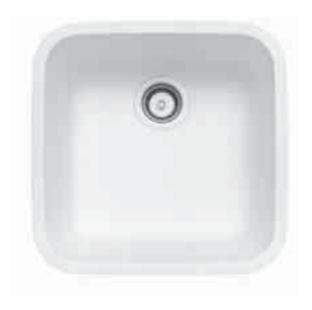

## 804 Large Single Sink

There's room to spare when you choose this beautiful, yet hardworking sink.

- Features a deep, square design
- Use alone or with other Corian<sup>®</sup> sinks
- See Color Options page at the beginning of Sinks Section for available colors