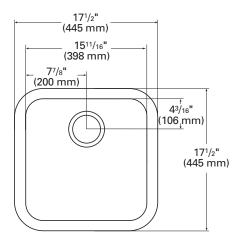

| 15 <sup>11/</sup> 16"<br>(398 mm) |                                     |
|-----------------------------------|-------------------------------------|
|                                   | (208 mm)                            |
|                                   | 8 <sup>3/4</sup> "<br>(223 mm)<br>↓ |

SIDE CROSS-SECTION

| 804 (SEAMED UNDERMOUNT) |                                        |   |                                        |   |                                       |  |
|-------------------------|----------------------------------------|---|----------------------------------------|---|---------------------------------------|--|
| INSIDE SINK DIMENSIONS  |                                        |   |                                        |   |                                       |  |
|                         | Length                                 | × | Width                                  | × | Depth                                 |  |
| inches                  | <b>15</b> <sup>1</sup> / <sub>16</sub> |   | <b>15</b> <sup>1</sup> / <sub>16</sub> |   | <b>8</b> <sup>3</sup> / <sub>16</sub> |  |
| (mm)                    | (398)                                  |   | (398)                                  |   | (208)                                 |  |