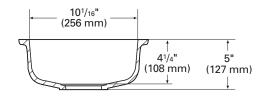

## **802 (SEAMED UNDERMOUNT)**

| INSIDE SINK DIMENSIONS |        |   |                                         |   |       |
|------------------------|--------|---|-----------------------------------------|---|-------|
|                        | Length | × | Width                                   | × | Depth |
| inches                 | 101/16 |   | <b>15</b> <sup>13</sup> / <sub>16</sub> |   | 41/4  |
| (mm)                   | (256)  |   | (402)                                   |   | (108) |

FRONT CROSS-SECTION

For an explanation of installation options, see *Installation/Accessories*.

All drain holes in sinks are nominally  $3\frac{1}{2}$ " in diameter and accept all standard drain hardware, including waste disposal units.