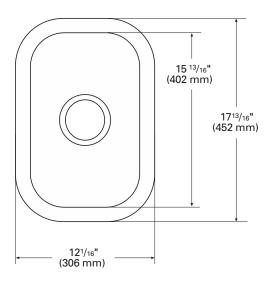

TOP VIEW

## **802 (SEAMED UNDERMOUNT)**

| INSIDE SINK DIMENSIONS |        |   |                                         |   |       |
|------------------------|--------|---|-----------------------------------------|---|-------|
|                        | Length | × | Width                                   | × | Depth |
| inches                 | 101/16 |   | <b>15</b> <sup>13</sup> / <sub>16</sub> |   | 41/4  |
| (mm)                   | (256)  |   | (402)                                   |   | (108) |